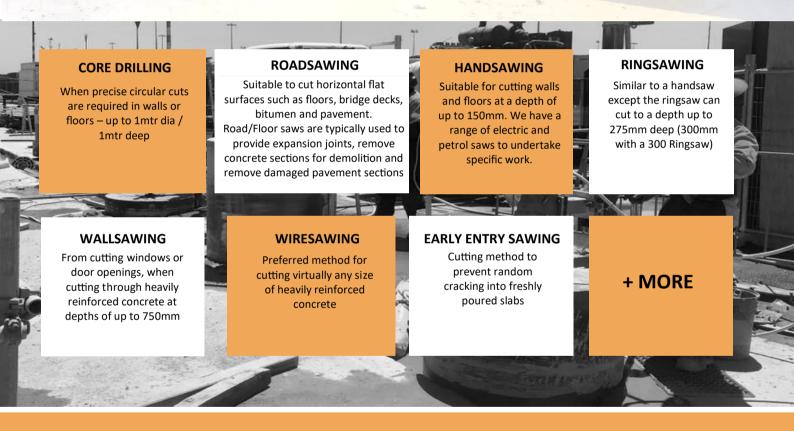

Fast, Safe and Reliable Service at a Competitive Price

## **ABOUT MEGASAW CONCRETE CUTTING & DRILLING SPECIALISTS!**

(03) 9768 3155

Leading the industry with over 40 years experience, Megasaw specialises in Concrete Cutting, Sawing and Drilling for both commerical and domestic projects throughout Victoria.

We have over 10 fully equipped vans with all modern technology equipment to ensure a fast service at a competitive price.

We realize that happy clients are the key to a successful future and therefore we do not leave a project until our clients are 100% satisfied.



## **5 STARS FOR THE ENVIRONMENT**



Recycle waste water



Re-use consumable parts



Contain waste products



Use lower emission machinery



Utilize Green Energy

## COMPLETED MAJOR PROJECTS

- Monash Freeway Upgrade Stage 2
- Western Roads Upgrade
- **Newport Power Station Upgrade**
- **Box Hill Hospital Extension**
- **Chadstone Hotel**
- **Bolte Bridge (Suicide Barriers)**
- M80 (EJ Whitten Bridge Upgrade)
- Monash Freeway Upgrade (Citylink Tulla Widening)
- Warrandyte Bridge Upgrade
- Webb Dock & Swanston Dock (1mtr dia holes through wharf)
- Australia 108 (1.5mtr deep holes)